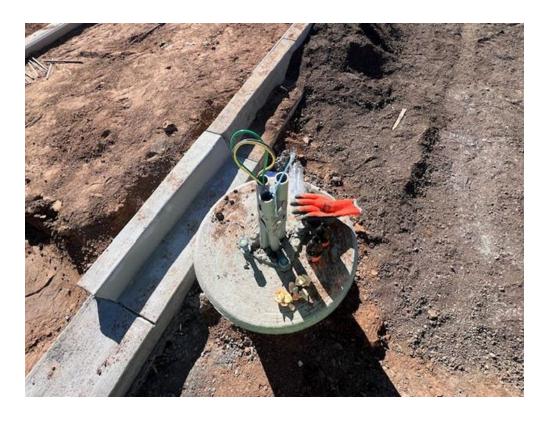

**Canopy Structure and Louvres** 

**Concrete Curb and Sidewalk, Canopy Structure** 

**Fueling Island Concrete Work** 

Concrete Curb, Gutter and Sidewalk, Light Pole Base

**Light Pole Base and Conduit** 

**Curb and Gutter at Fueling Island Retaining Wall** 