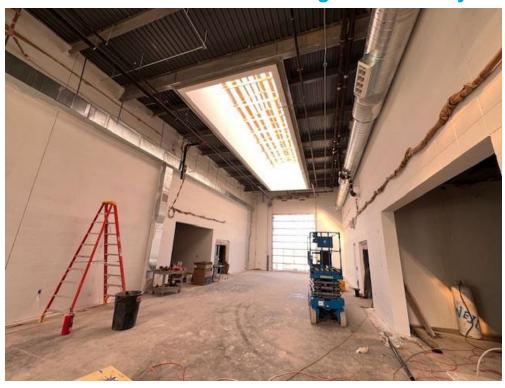

#### **Restroom Wall and Floor Tile**

Paint, Fire Suppression System and Mechanical/Electrical/Plumbing in Service Bay

**Mechanical/Electrical/Plumbing Rough-in – Doors & Frames** 