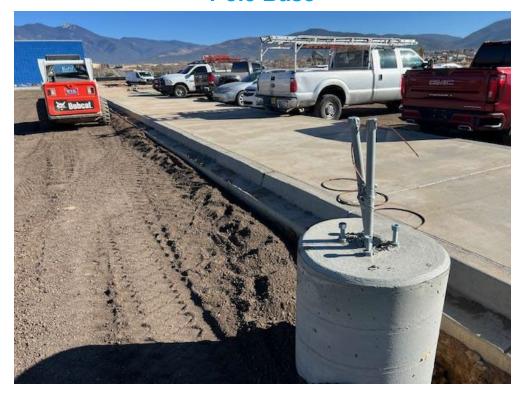

**Canopy Structure and Louvres** 

**Concrete Curb and Sidewalk, Canopy Structure** 

**Fueling Island Concrete Work** 

Concrete Curb, Gutter and Sidewalk, Light Pole Base

**Light Pole Base and Conduit** 

**Curb and Gutter at Fueling Island Retaining Wall** 