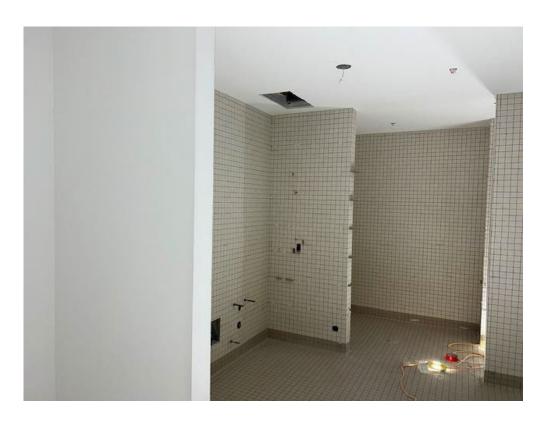

#### **Restroom Wall and Floor Tile**

Paint, Fire Suppression System and Mechanical/Electrical/Plumbing in Service Bay

**Mechanical/Electrical/Plumbing Rough-in – Doors & Frames** 