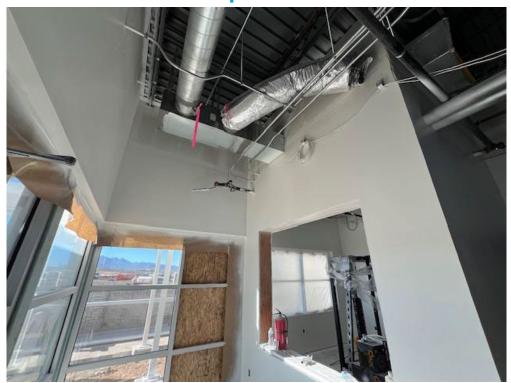

#### **Restroom Wall and Floor Tile**

Paint, Fire Suppression System and Mechanical/Electrical/Plumbing in Service Bay

**Mechanical/Electrical/Plumbing Rough-in – Doors & Frames** 