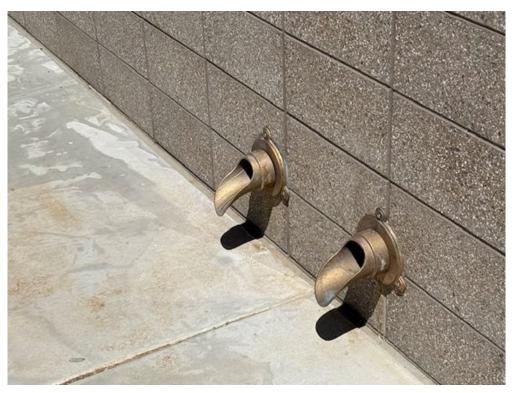

#### **Air Compressor Lines and Exit Sign**

**Ceiling Grid Panels and Painting** 

**Drainage "Cow Tongue" Outlets** 

**Rain Harvesting Tank** 